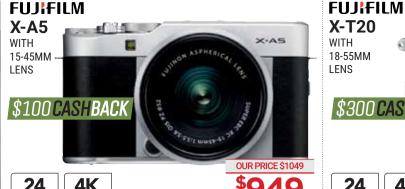

#### SHOW ME YOUR WORLD

• Compact & Classic body • 24MP APS-C sized image sensor

- Touchscreen Monitor 4K burst shooting
- · A three way tilt LCD monitor with selfie mode
- Available in champagne gold, silver and black

WITH 15-45MM LENS OUR PRICE \$1180

**\$1030** 

WITH 15-45MM & 50-230MM LENS KIT OUR PRICE \$1480 \$1330 AFTER CASHBACK

\$949 AFTER CASHBACK ADD 50-230MM LENS......

ADD 27MM BLACK LENS.....

24 *'* ..\$289 ...\$289

(3")

WITH

LENS

18-55MM

<sup>\$</sup>1695 ADD 50-230MM LENS...... ...\$289 ADD 27MM BLACK LENS......\$289

FUJIFILM

**FUJ!FILM** 

OUR PRICE