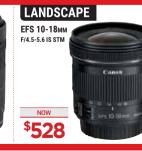

s/promotions PRICES VALID FROM 1ST OCTOBER - 31ST OCTOBER



#### SHOW ME YOUR WORLD

• Compact & Classic body • 24MP APS-C sized image sensor

- Touchscreen Monitor 4K burst shooting
- · A three way tilt LCD monitor with selfie mode
- Available in champagne gold, silver and black

WITH 15-45MM LENS OUR PRICE \$1180

**\$1030** 

WITH 15-45MM & 50-230MM LENS KIT OUR PRICE \$1480 \$1330 AFTER CASHBACK





\$949 AFTER CASHBACK ADD 50-230MM LENS......

ADD 27MM BLACK LENS.....

24 *'* ..\$289 ...\$289

(3")

WITH

LENS

18-55MM

<sup>\$</sup>1695 ADD 50-230MM LENS...... ...\$289 ADD 27MM BLACK LENS......\$289

FUJIFILM



**FUJ!FILM** 



OUR PRICE



3.0" CMOS FULL HD 1080p VIDEO











CMOS







FINANCE MADE EASY **Credit Capable** 









4K

HUGELY

**POPULAR** 

HD





















**HERO** 

SILVER

With smooth 4K video and vibrant WDR

photos, HERO7 Silver makes every moment look

amazing. It's rugged and waterproof so you can

take it anywhere, shots.



#### HERO7 WHITE

HERO7 White is the perfect partner on any adventure. It's tough, tiny and totally waterproof. An intuitive touch screen makes it simple to get great shots.









FUSION

All it shoots is everything.

Fusion captures 360 video and photos, recording everything so you can find the best shots later.



#### HERO7 BLACK

Gimbal-like video that's insanely smooth. Smart-capture superpowers for the best, most brilliant photos automatically. Battle-tested and waterproof without a housing.



**\$668** 

Waterproof





GoPro











#### **FAST, SIMPLE AND FUN!**

Only print the photos you w