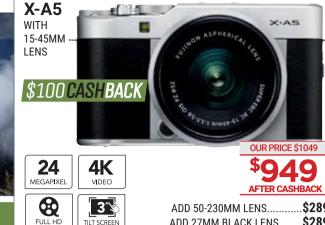

#### SHOW ME YOUR WORLD

• Compact & Classic body • 24MP APS-C sized image sensor

- Touchscreen Monitor 4K burst shooting
- · A three way tilt LCD monitor with selfie mode
- Available in champagne gold, silver and black

WITH 15-45MM LENS OUR PRICE \$1180

**\$1030** 

WITH 15-45MM & 50-230MM LENS KIT OUR PRICE \$1480 \$1330 AFTER CASHBACK

\$949 AFTER CASHBACK ADD 50-230MM LENS......

ADD 27MM BLACK LENS.....

24 *'* ..\$289 ...\$289