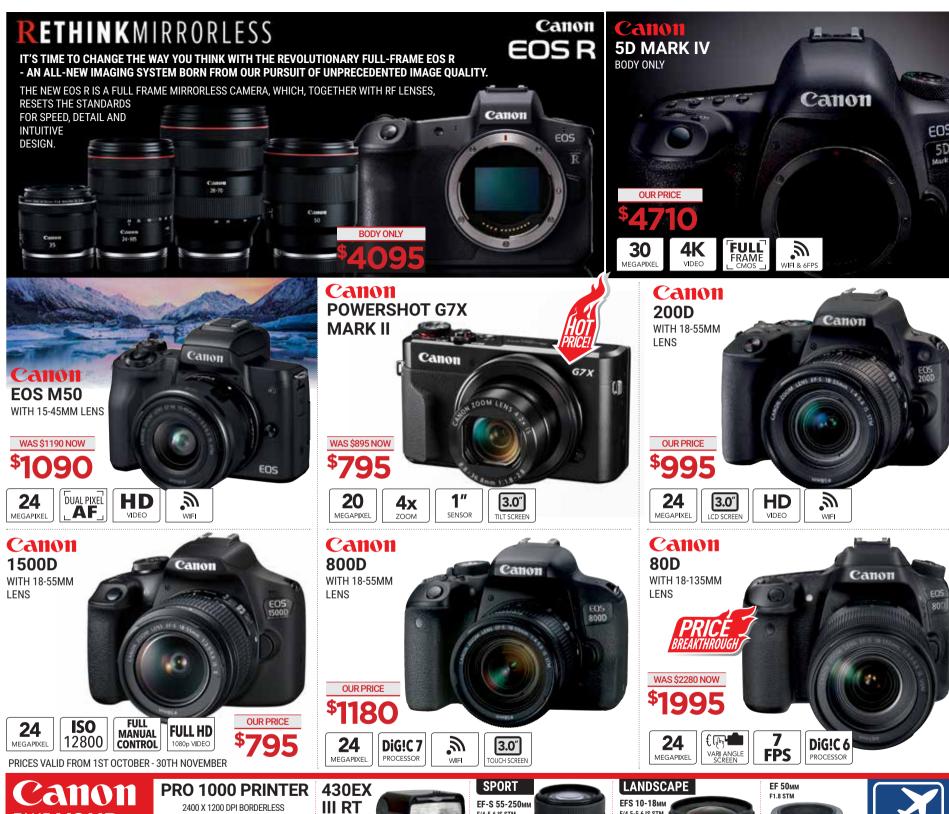

nz/products/promotions PRICES VALID FROM 1ST OCTOBER - 31ST OCTOBER



#### SHOW ME YOUR WORLD

• Compact & Classic body • 24MP APS-C sized image sensor

- Touchscreen Monitor 4K burst shooting
- · A three way tilt LCD monitor with selfie mode
- Available in champagne gold, silver and black

WITH 15-45MM LENS OUR PRICE \$1180

**\$1030** 

WITH 15-45MM & 50-230MM LENS KIT OUR PRICE \$1480 \$1330 AFTER CASHBACK





\$949 AFTER CASHBACK ADD 50-230MM LENS......

ADD 27MM BLACK LENS.....

24 *'* ..\$289 ...\$289

(3")

WITH

LENS

18-55MM

<sup>\$</sup>1695 ADD 50-230MM LENS...... ...\$289 ADD 27MM BLACK LENS......\$289

FUJIFILM



**FUJ!FILM** 



OUR PRICE



3.0" CMOS FULL HD 1080p VIDEO











CMOS







FINANCE MADE EASY **Credit Capable** 









4K

HUGELY

**POPULAR** 

HD





















**HERO** 

SILVER

With smooth 4K video and vibrant WDR

photos, HERO7 Silver makes every moment look

amazing. It's rugged and waterproof so you can

take it anywhere, shots.



#### HERO7 WHITE

HERO7 White is the perfect partner on any adventure. It's tough, tiny and totally waterproof. An intuitive touch screen makes it simple to get great shots.









FUSION

All it shoots is everything.

Fusion captures 360 video and photos, recording everything so you can find the best shots later.



#### HERO7 BLACK

Gimbal-like video that's insanely smooth. Smart-capture superpowers for the best, most brilliant photos automatically. Battle-tested and waterproof without a housing.



**\$668** 

Waterproof





GoPro











#### **FAST, SIMPLE AND FUN!**

Only print the ph