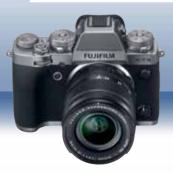

#### SHOW ME YOUR WORLD

• Compact & Classic body • 24MP APS-C sized image sensor

- Touchscreen Monitor 4K burst shooting
- · A three way tilt LCD monitor with selfie mode
- Available in champagne gold, silver and black

WITH 15-45MM LENS OUR PRICE \$1180

**\$1030** 

WITH 15-45MM & 50-230MM LENS KIT OUR PRICE \$1480 \$1330 AFTER CASHBACK

\$949 AFTER CASHBACK ADD 50-230MM LENS......

ADD 27MM BLACK LENS.....

24 *'* ..\$289 ...\$289

(3")

WITH

LENS

18-55MM

<sup>\$</sup>1695 ADD 50-230MM LENS...... ...\$289 ADD 27MM BLACK LENS......\$289

FUJIFILM

**FUJ!FILM** 

OUR PRICE