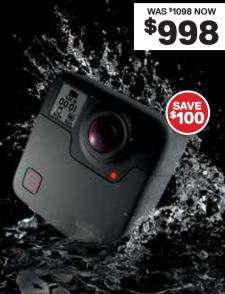

#### HERO7 BLACK

Gimbal-like video that's insanely smooth. Smart-capture superpowers for the best, most brilliant photos automatically. Battle-tested and waterproof without a housing.

**\$668** 

Waterproof