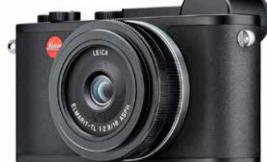

#### **LEICA CL**

The Leica CL is the conscious translation of traditional values into a modern-day concept.

A decision made to make photographic excellence accessible to everyone. Simple and fast to use, the Leica CL concentrates exclusively on essentials and delivers pictures in outstanding quality. A high-resolution,

REDEEM (WITHIN 14 DAYS OF PURCHASE). PROMOTION VALID FOR

UNTIL 31ST OCTOBER 2018 BY NZ RESIDENTS OVER THE AGE OF 18 YEARS, FROM AUTHORISED TAMRON NZ RETAILERS.

24 MP sensor, a Maestro II series processor and fast autofocus with 49 metering points guarantee the picture quality so typical for Leica.