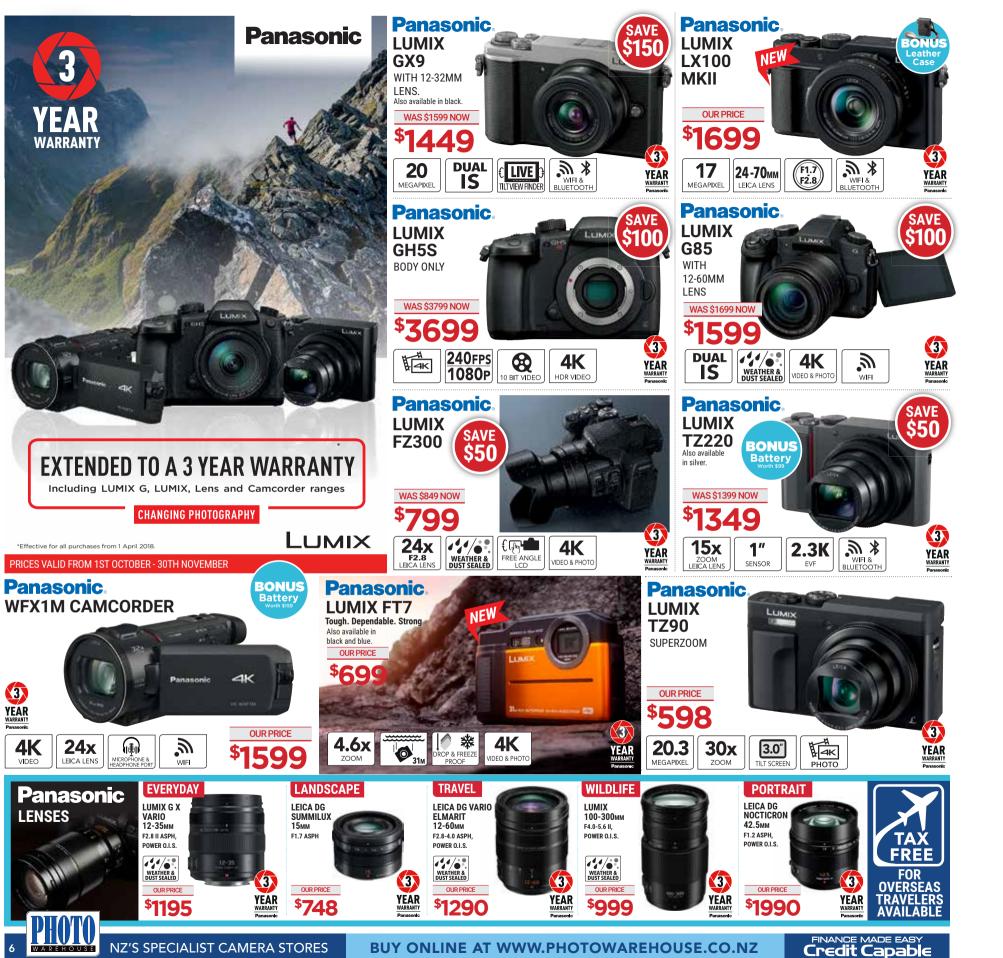

o.nz/products/promotions PRICES VALID FROM 1ST OCTOBER - 31ST OCTOBER



#### SHOW ME YOUR WORLD

• Compact & Classic body • 24MP APS-C sized image sensor

- Touchscreen Monitor 4K burst shooting
- · A three way tilt LCD monitor with selfie mode
- Available in champagne gold, silver and black

WITH 15-45MM LENS OUR PRICE \$1180

**\$1030** 

WITH 15-45MM & 50-230MM LENS KIT OUR PRICE \$1480 \$1330 AFTER CASHBACK





\$949 AFTER CASHBACK ADD 50-230MM LENS......

ADD 27MM BLACK LENS.....

24 *'* ..\$289 ...\$289

(3")

WITH

LENS

18-55MM

<sup>\$</sup>1695 ADD 50-230MM LENS...... ...\$289 ADD 27MM BLACK LENS......\$289

FUJIFILM



**FUJ!FILM** 



OUR PRICE



3.0" CMOS FULL HD 1080p VIDEO











CMOS







FINANCE MADE EASY **Credit Capable** 









4K

HUGELY

**POPULAR** 

HD





















**HERO** 

SILVER

With smooth 4K video and vibrant WDR

photos, HERO7 Silver makes every moment look

amazing. It's rugged and waterproof so you can

take it anywhere, shots.



#### HERO7 WHITE

HERO7 White is the perfect partner on any adventure. It's tough, tiny and totally waterproof. An intuitive touch screen makes it simple to get great shots.









FUSION

All it shoots is everything.

Fusion captures 360 video and photos, recording everything so you can find the best shots later.



#### HERO7 BLACK

Gimbal-like video that's insanely smooth. Smart-capture superpowers for the best, most brilliant photos automatically. Battle-tested and waterproof without a housing.



**\$668** 

Waterproof





GoPro











#### **FAST, SIMPLE AND FUN!**

Only print the