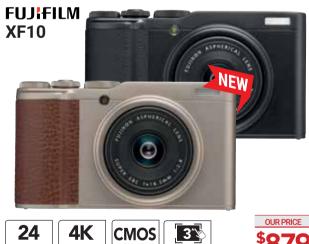

1st OCTOBER 2018 - 5th JANUARY 2019

CASH BACK on selected **Fuiifilm Cameras** 

Full terms and conditions and redemption form available at www.fujifilm.co.nz/products/promotions PRICES VALID FROM 1ST OCTOBER - 31ST OCTOBER

#### SHOW ME YOUR WORLD

• Compact & Classic body • 24MP APS-C sized image sensor

- Touchscreen Monitor 4K burst shooting
- · A three way tilt LCD monitor with selfie mode
- Available in champagne gold, silver and black

WITH 15-45MM LENS OUR PRICE \$1180

**\$1030** 

WITH 15-45MM & 50-230MM LENS KIT OUR PRICE \$1480 \$1330 AFTER CASHBACK

\$949 AFTER CASHBACK ADD 50-230MM LENS......

ADD 27MM BLACK LENS.....

24 *'* ..\$289 ...\$289