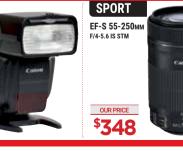

cts/promotions PRICES VALID FROM 1ST OCTOBER - 31ST OCTOBER



#### SHOW ME YOUR WORLD

• Compact & Classic body • 24MP APS-C sized image sensor

- Touchscreen Monitor 4K burst shooting
- · A three way tilt LCD monitor with selfie mode
- Available in champagne gold, silver and black

WITH 15-45MM LENS OUR PRICE \$1180

**\$1030** 

WITH 15-45MM & 50-230MM LENS KIT OUR PRICE \$1480 \$1330 AFTER CASHBACK





\$949 AFTER CASHBACK ADD 50-230MM LENS......

ADD 27MM BLACK LENS.....

24 *'* ..\$289 ...\$289

(3")

WITH

LENS

18-55MM

<sup>\$</sup>1695 ADD 50-230MM LENS...... ...\$289 ADD 27MM BLACK LENS......\$289

FUJIFILM



**FUJ!FILM** 



OUR PRICE



3.0" CMOS FULL HD 1080p VIDEO











CMOS







FINANCE MADE EASY **Credit Capable** 









4K

HUGELY

**POPULAR** 

HD





















**HERO** 

SILVER

With smooth 4K video and vibrant WDR

photos, HERO7 Silver makes every moment look

amazing. It's rugged and waterproof so you can

take it anywhere, shots.



#### HERO7 WHITE

HERO7 White is the perfect partner on any adventure. It's tough, tiny and totally waterproof. An intuitive touch screen makes it simple to get great shots.









FUSION

All it shoots is everything.

Fusion captures 360 video and photos, recording everything so you can find the best shots later.



#### HERO7 BLACK

Gimbal-like video that's insanely smooth. Smart-capture superpowers for the best, most brilliant photos automatically. Battle-tested and waterproof without a housing.



**\$668** 

Waterproof





GoPro











#### **FAST, SIMPLE AND FUN!**

Only print the photos you